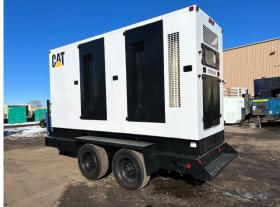

## Generator Set Specs

Unit#: 089649 Capacity: 350 kW Manufacturer: Caterpillar

**Enclosure Type:** Enclosure Mounted on Trailer

Voltage: VOLTAGE SELECTOR Double Wall Base

SWITCH V Hertz: 60 Hz

Circuit Breaker Amps: 600 Phase: Voltage Selector Switch

Location: Brighton, CO

Model #: SR4 Serial #: 5CK00707

**Generator Weight LBS: 12000 Generator Dimensions: 250 x** 

107 x 132

Price: Call us at 800-853-2073 for a quote

## **Engine Specs**

Make: Caterpillar

Year: 1996 **Hours:** 13538 Fuel: Diesel

Fuel Tank Type: