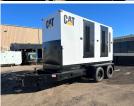

## Generator Set Specs

Unit#: 089649 Capacity: 350 kW Manufacturer: Caterpillar

**Enclosure Type:** Enclosure Mounted on Trailer

Voltage: VOLTAGE SELECTOR Double Wall Base

SWITCH V Hertz: 60 Hz

Circuit Breaker Amps: 600 Phase: Voltage Selector Switch

Location: Brighton, CO

Model #: SR4 Serial #: 5CK00707

**Generator Weight LBS: 12000 Generator Dimensions: 250 x** 

107 x 132

Price: Call us at 800-853-2073 for a quote