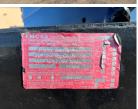

## Generator Set Specs

Unit#: 089649 Capacity: 350 kW Manufacturer: Caterpillar

**Enclosure Type:** Enclosure Mounted on Trailer

Voltage: VOLTAGE SELECTOR Double Wall Base

SWITCH V Hertz: 60 Hz

Circuit Breaker Amps: 600 Phase: Voltage Selector Switch

Location: Brighton, CO

Model #: SR4 Serial #: 5CK00707

**Generator Weight LBS: 12000 Generator Dimensions: 250 x** 

107 x 132

Price: Call us at 800-853-2073 for a quote

## **Engine Specs**

Make: Caterpillar

Year: 1996 **Hours:** 13538 Fuel: Diesel

Fuel Tank Type: