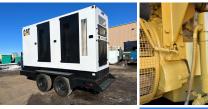

## Generator Set Specs

Unit#: 089649 Capacity: 350 kW Manufacturer: Caterpillar

**Enclosure Type:** Enclosure Mounted on Trailer

Voltage: VOLTAGE SELECTOR Double Wall Base

SWITCH V Hertz: 60 Hz

Circuit Breaker Amps: 600 Phase: Voltage Selector Switch

Location: Brighton, CO

Model #: SR4 Serial #: 5CK00707

**Generator Weight LBS: 12000 Generator Dimensions: 250 x** 

107 x 132

Price: Call us at 800-853-2073 for a quote