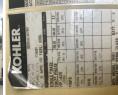

## Generator Set Specs

Unit#: 089651 Capacity: 355 kW **Year:** 1999 Manufacturer: Kohler **Hours:** 517

**Enclosure Type:** Weatherproof

Enclosure

Voltage: 277/480 V **Fuel Tank Type:** Amps: 534 AMPS Double Wall Base Hertz: 60 Hz Circuit Breaker Amps: 300/150 Serial #: 0627997

# of Leads: 12

Model #: 350REOZD Serial #: 0627997

**Generator Weight LBS: 15000** Generator Dimensions: 137" X

52" X 101"

Price: Call us at 800-853-2073 for a quote

## **Engine Specs**

Make: Detroit

**Fuel Tank Capacity** 

(Gallons): 700 Model #: Series 60