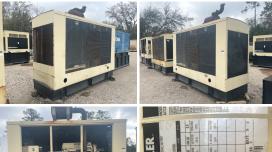

## Generator Set Specs

Unit#: 089651 Capacity: 355 kW **Year:** 1999 Manufacturer: Kohler **Hours:** 517

**Enclosure Type:** Weatherproof

Enclosure

Voltage: 277/480 V **Fuel Tank Type:** Amps: 534 AMPS Double Wall Base Hertz: 60 Hz Circuit Breaker Amps: 300/150 Serial #: 0627997

Phase: Three-Phase Location: Jacksonville, FL

# of Leads: 12

Model #: 350REOZD Serial #: 0627997

**Generator Weight LBS: 15000** Generator Dimensions: 137" X

52" X 101"

Price: Call us at 800-853-2073 for a quote