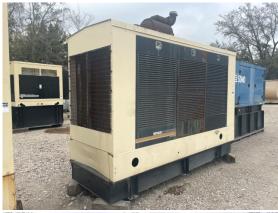

## Generator Set Specs

Unit#: 089651 Capacity: 355 kW **Year:** 1999 Manufacturer: Kohler **Hours:** 517

**Enclosure Type:** Weatherproof

Enclosure

Voltage: 277/480 V **Fuel Tank Type:** Amps: 534 AMPS Double Wall Base Hertz: 60 Hz Circuit Breaker Amps: 300/150 Serial #: 0627997

Phase: Three-Phase Location: Jacksonville, FL

# of Leads: 12

Model #: 350REOZD Serial #: 0627997

**Generator Weight LBS: 15000** Generator Dimensions: 137" X

52" X 101"

Price: Call us at 800-853-2073 for a quote