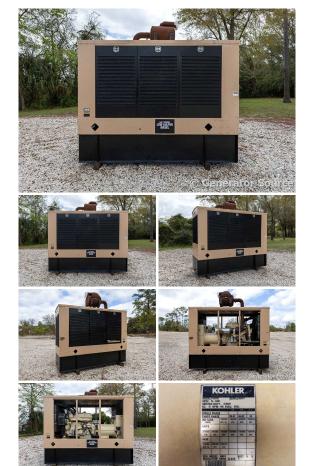

## Kohler - 355 kW - UNAVAILABLE

## **Generator Set Specs**

Unit#: 089652 Capacity: 355 kW Year: 2000 Manufacturer: Kohler **Hours:** 530

**Enclosure Type:** Weatherproof

Enclosure

Voltage: 277/480 V Amps: 534 AMPS Hertz: 60 Hz

Circuit Breaker Amps: 200

Phase: Three-Phase Location: Jacksonville, FL

# of Leads: 12

Model #: 350REOZD Serial #: 0663971

**Generator Dimensions: 137"** X

53" X 131"

Price: Call us at 800-853-2073 for a quote

## **Engine Specs**

Make: Detroit

**Fuel Tank Capacity** 

(Gallons): 900 **Fuel Tank Type:** Double Wall Base Model #: Series 60

Serial #: