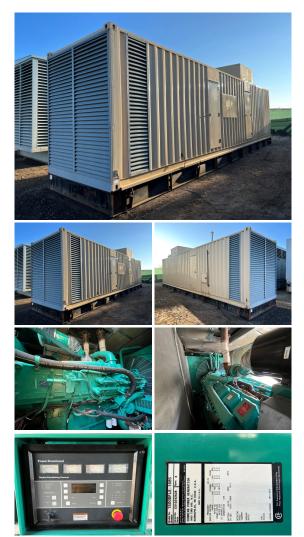

## Cummins - 1500 kW - UNAVAILABLE

## Generator Set Specs

Unit#: 089655 Capacity: 1500 kW Manufacturer: Cummins Enclosure Type: Enclosed Voltage: 13800 V Amps: 78.4 AMPS Hertz: 60 Hz Phase: Three-Phase Location: Brighton, CO # of Leads: 6 Model #: 1500DFLE-1685 Serial #: E010242628 Generator Weight LBS: 65000 Generator Dimensions: 485 x 100 x 159

## Engine Specs

Make: Cummins Year: 2001 Hours: 344 Fuel Tank Capacity (Gallons): 2200 Fuel Tank Type: Double Wall Base Model #: KTA50-G9 Serial #: 77931-240

Price: Call us at 800-853-2073 for a quote