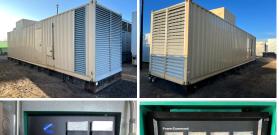

## **Generator Set Specs**

Unit#: 089656 Capacity: 1500 kW Manufacturer: Cummins Enclosure Type: Sound Attenuated Enclosure Voltage: 13800 V

Hertz: 60 Hz

Amps: 78.4 AMPS

Phase: Three-Phase Location: Brighton, CO

# of Leads: 6

Model #: 1500DFLE-1685 Serial #: E010242627

**Generator Weight LBS:** 65000 **Generator Dimensions:** 485 x

100 x 159

Price: Call us at 800-853-2073 for a quote

## **Engine Specs**

Make: Cummins Year: 2001

**Hours:** 356

Fuel Tank Capacity (Gallons): 2200 Fuel Tank Type: Double Wall Base Model #: KTA50-G9 Serial #: 33148883