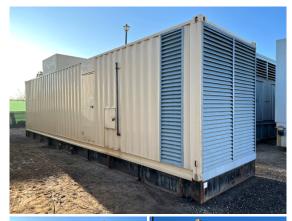

## **Generator Set Specs**

Unit#: 089656 Capacity: 1500 kW Manufacturer: Cummins Enclosure Type: Sound Attenuated Enclosure Voltage: 13800 V

Hertz: 60 Hz

Amps: 78.4 AMPS

Phase: Three-Phase Location: Brighton, CO

# of Leads: 6

Model #: 1500DFLE-1685 Serial #: E010242627

**Generator Weight LBS:** 65000 **Generator Dimensions:** 485 x

100 x 159

Price: Call us at 800-853-2073 for a quote

## **Engine Specs**

Make: Cummins Year: 2001

**Hours:** 356

Fuel Tank Capacity (Gallons): 2200 Fuel Tank Type: Double Wall Base Model #: KTA50-G9 Serial #: 33148883