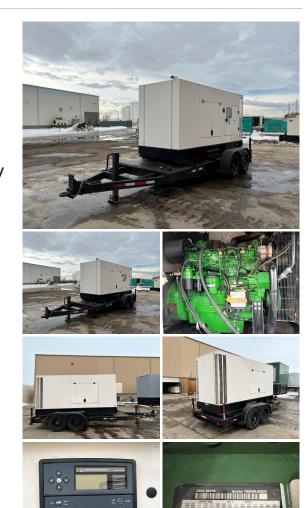

## Broadcrown - 300 kW - READY TO SHIP

**Generator Set Specs** Unit#: 089673 Capacity: 300 kW Manufacturer: Broadcrown Enclosure Type: Sound Attenuated Enclosure Mounted on Trailer Voltage: 277/480 V Amps: 451 AMPS Hertz: 60 Hz Circuit Breaker Amps: 1000 Phase: Three-Phase Location: Brighton, CO # of Leads: 12 Generator Weight LBS: 17000 Generator Dimensions: 259 x 100 x 106

## **Engine Specs**

Make: John Deere Hours: 758 Fuel: Diesel Fuel Tank Capacity (Gallons): 712 approx. Fuel Tank Type: Double Wall Base Model #: 6090HF485 Serial #: RG6090L066628

Price: Call us at 800-853-2073 for a quote