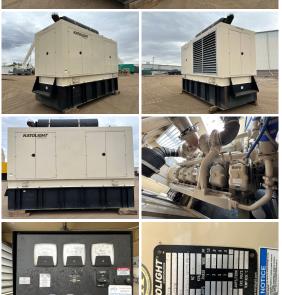

## Generator Set Specs

Unit#: 089677 Capacity: 750 kW Year: 2005 **Hours:** 416 Manufacturer: Katolight

**Enclosure Type:** Weatherproof

**Enclosure** 

Voltage: 277/480 V **Amps:** 1128 AMPS Hertz: 60 Hz

Circuit Breaker Amps: 1200

# of Leads: 10

Model #: D750FRY4 Serial #: 118021-0306

**Generator Weight LBS: 32000 Generator Dimensions:** 202 x

94 x 136

Price: Call us at 800-853-2073 for a quote

## **Engine Specs**

Make: Mitsubishi

**Fuel Tank Capacity** 

(Gallons): 1525 **Fuel Tank Type: Double Wall Base** Model #: S12A2-

Y1PTA-1

Serial #: 24675