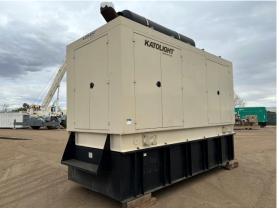

## Generator Set Specs

Unit#: 089677 Capacity: 750 kW Year: 2005 **Hours:** 416 Manufacturer: Katolight

**Enclosure Type:** Weatherproof

**Enclosure** 

Voltage: 277/480 V **Amps:** 1128 AMPS Hertz: 60 Hz

Circuit Breaker Amps: 1200

# of Leads: 10

Model #: D750FRY4 Serial #: 118021-0306

**Generator Weight LBS: 32000 Generator Dimensions:** 202 x

94 x 136

Price: Call us at 800-853-2073 for a quote

## **Engine Specs**

Make: Mitsubishi

**Fuel Tank Capacity** 

(Gallons): 1525 **Fuel Tank Type: Double Wall Base** Model #: S12A2-

Y1PTA-1

Serial #: 24675