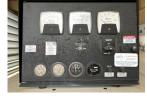

## Generator Set Specs

Unit#: 089677 Capacity: 750 kW Year: 2005 **Hours:** 416 Manufacturer: Katolight

**Enclosure Type:** Weatherproof

**Enclosure** 

Voltage: 277/480 V **Amps:** 1128 AMPS Hertz: 60 Hz

Circuit Breaker Amps: 1200