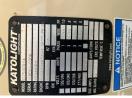

## Generator Set Specs

Unit#: 089677 Capacity: 750 kW Year: 2005 **Hours:** 416 Manufacturer: Katolight

**Enclosure Type:** Weatherproof

**Enclosure** 

Voltage: 277/480 V **Amps:** 1128 AMPS Hertz: 60 Hz

Circuit Breaker Amps: 1200

# of Leads: 10

Model #: D750FRY4 Serial #: 118021-0306

**Generator Weight LBS: 32000 Generator Dimensions:** 202 x

94 x 136

Price: Call us at 800-853-2073 for a quote

## **Engine Specs**

Make: Mitsubishi

**Fuel Tank Capacity** 

(Gallons): 1525 **Fuel Tank Type: Double Wall Base** Model #: S12A2-

Y1PTA-1

Serial #: 24675