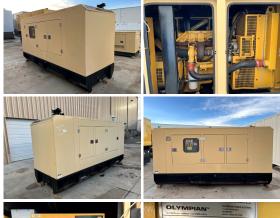

## Olympian - 200 kW - UNAVAILABLE

## Generator Set Specs

Unit#: 089685 Capacity: 200 kW

Manufacturer: Olympian Enclosure Type: Sound Attenuated Enclosure Voltage: 277/480 V Amps: 300.7 AMPS

Hertz: 60 Hz

Circuit Breaker Amps: 400

Phase: Three-Phase Location: Brighton, CO

# of Leads: 12 Model #: D200P4 Serial #: GAML000603

**Generator Weight LBS:** 9000 **Generator Dimensions:** 154 x

52 x 83

Price: Call us at 800-853-2073 for a quote