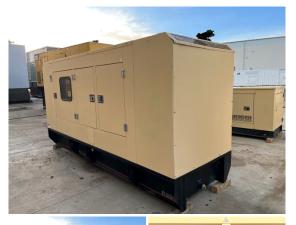

## Olympian - 200 kW - UNAVAILABLE

## Generator Set Specs

Unit#: 089685 Capacity: 200 kW

Manufacturer: Olympian Enclosure Type: Sound Attenuated Enclosure Voltage: 277/480 V Amps: 300.7 AMPS

Hertz: 60 Hz

Circuit Breaker Amps: 400

Phase: Three-Phase Location: Brighton, CO

# of Leads: 12 Model #: D200P4 Serial #: GAML000603

**Generator Weight LBS:** 9000 **Generator Dimensions:** 154 x

52 x 83

Price: Call us at 800-853-2073 for a quote