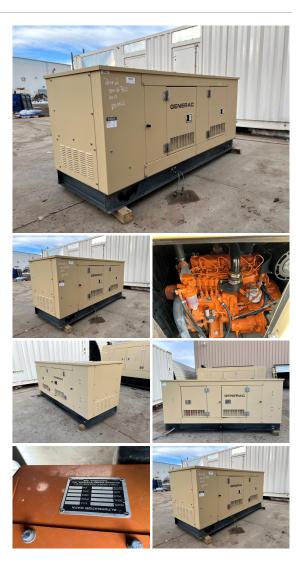

**Engine Specs** 

Make: Generac

Fuel Tank Type:

**Double Wall Base** 

Model #: 4.0L Serial #: 85677

Hours: 50

## Generator Set Specs

Unit#: 089686 Capacity: 50 kW Manufacturer: Generac **Enclosure Type:** Sound Attenuated Enclosure Voltage: 120/208 V Amps: 173.4 AMPS Hertz: 60 Hz Circuit Breaker Amps: 200 Phase: Three-Phase Location: Brighton, CO # of Leads: 12 Model #: 99A03500-S Serial #: 2048957 Generator Weight LBS: 6000 Generator Dimensions: 112 x 42 x 49