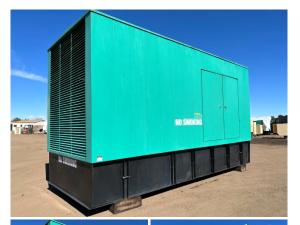

## Cummins - 1500 kW - UNAVAILABLE

## **Generator Set Specs**

Unit#: 089687 Capacity: 1500 kW Year: 2000 **Hours:** 498 Manufacturer: Cummins

**Enclosure Type:** Weatherproof

Enclosure

Voltage: 277/480 V Amps: 2255 AMPS Hertz: 60 Hz

Circuit Breaker Amps: 2000

Phase: Three-Phase Location: Brighton, CO

# of Leads: 6

Model #: DFLE-4487401 Serial #: K000172331

**Generator Weight LBS: 52500 Generator Dimensions:** 245 x

103 x 141

Price: Call us at 800-853-2073 for a quote