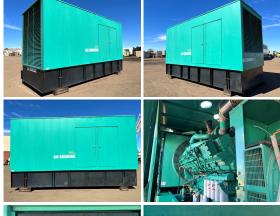

## Cummins - 1500 kW - UNAVAILABLE

## **Generator Set Specs**

Unit#: 089687 Capacity: 1500 kW Year: 2000 **Hours:** 498 Manufacturer: Cummins

**Enclosure Type:** Weatherproof

Enclosure

Voltage: 277/480 V Amps: 2255 AMPS Hertz: 60 Hz

Circuit Breaker Amps: 2000

Phase: Three-Phase Location: Brighton, CO

# of Leads: 6

Model #: DFLE-4487401 Serial #: K000172331

**Generator Weight LBS: 52500 Generator Dimensions:** 245 x

103 x 141

Price: Call us at 800-853-2073 for a quote

## **Engine Specs**

Make: Cummins

**Fuel Tank Capacity** (Gallons): Approx.

3500

Fuel Tank Type: Double Wall Base Model #: KTA50-G9 Serial #: 33147022