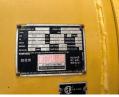

## Generator Set Specs

Unit#: 089688 Capacity: 750 kW Manufacturer: Caterpillar Enclosure Type: Open Voltage: 277/480 V Amps: 1128 AMPS Hertz: 60 Hz Circuit Breaker Amps: 1200 Phase: Three-Phase Location: Brighton, CO # of Leads: 6 Model #: HCI634H1 Serial #: C068109/01 Generator Weight LBS: 20000 Generator Dimensions: 167 x 82 x 97

## **Engine Specs**

Make: Caterpillar Year: 1996 Hours: 1007 Fuel Tank Type: Double Wall Base Model #: 3508 Serial #: 23Z06600