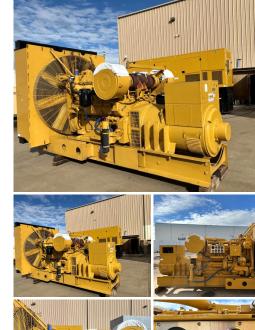

## Generator Set Specs

Unit#: 089688 Capacity: 750 kW Manufacturer: Caterpillar Enclosure Type: Open Voltage: 277/480 V Amps: 1128 AMPS Hertz: 60 Hz Circuit Breaker Amps: 1200 Phase: Three-Phase Location: Brighton, CO # of Leads: 6 Model #: HCI634H1 Serial #: C068109/01 Generator Weight LBS: 20000 Generator Dimensions: 167 x 82 x 97

## **Engine Specs**

Make: Caterpillar Year: 1996 Hours: 1007 Fuel Tank Type: Double Wall Base Model #: 3508 Serial #: 23Z06600