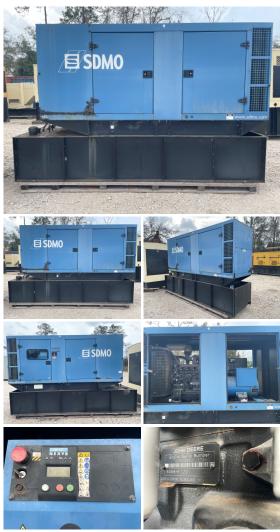

## SDMO - 127 kW - UNAVAILABLE

## **Generator Set Specs**

Unit#: 089691 Capacity: 127 kW Year: 2006

Manufacturer: SDMO

**Enclosure Type:** Weatherproof

Enclosure Voltage: 120/208 V

**Amps:** 441.8 AMPS Hertz: 60 Hz

Circuit Breaker Amps: 630 Phase: Three-Phase

# of Leads: 12 Model #: J150U

Serial #: J150UO6007156

Generator Dimensions: 159" X

47" X 108"

Price: Call us at 800-853-2073 for a quote

## **Engine Specs**

Make: John Deere

**Hours:** 415

**Fuel Tank Capacity** 

(Gallons): 644 **Fuel Tank Type:** Double Wall Base

Model #: 6068HF120 Serial #:

CD6068B011372