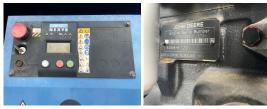

# of Leads: 12 Model #: J150U

Serial #: J150UO6007156

Generator Dimensions: 159" X

47" X 108"

Price: Call us at 800-853-2073 for a quote

## **Engine Specs**

Make: John Deere

**Hours:** 415

**Fuel Tank Capacity** 

(Gallons): 644 **Fuel Tank Type:** Double Wall Base

Model #: 6068HF120 Serial #:

CD6068B011372