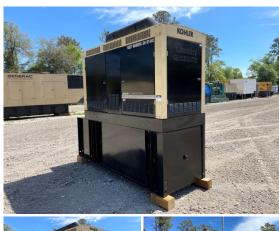

## **Generator Set Specs**

Unit#: 089692
Capacity: 80 kW
Manufacturer: Kohler
Enclosure Type: Enclosed

Voltage: 120/208 V Amps: 278 AMPS

Hertz: 60 Hz

Circuit Breaker Amps: 300

Phase: Three-Phase Location: Jacksonville, FL

# of Leads: 12 Serial #: 2226312

Generator Dimensions: 112" X

42" X 111"

Price: Call us at 800-853-2073 for a quote

## **Engine Specs**

Make: John Deere

Year: 2008 Hours: 334

**Fuel Tank Capacity** 

(Gallons): 396
Fuel Tank Type:
Double Wall Base
Model #: 405HF285

Serial #:

PE405L057854