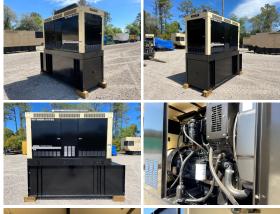

## **Generator Set Specs**

Unit#: 089692
Capacity: 80 kW
Manufacturer: Kohler
Enclosure Type: Enclosed

Voltage: 120/208 V Amps: 278 AMPS

Hertz: 60 Hz

Circuit Breaker Amps: 300

Phase: Three-Phase Location: Jacksonville, FL

# of Leads: 12 Serial #: 2226312

Generator Dimensions: 112" X

42" X 111"

Price: Call us at 800-853-2073 for a quote

## **Engine Specs**

Make: John Deere

Year: 2008 Hours: 334

**Fuel Tank Capacity** 

(Gallons): 396
Fuel Tank Type:
Double Wall Base
Model #: 405HF285

Serial #:

PE405L057854