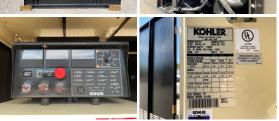

## **Generator Set Specs**

Unit#: 089692
Capacity: 80 kW
Manufacturer: Kohler
Enclosure Type: Enclosed

Voltage: 120/208 V Amps: 278 AMPS

Hertz: 60 Hz

Circuit Breaker Amps: 300

Phase: Three-Phase Location: Jacksonville, FL

# of Leads: 12 Serial #: 2226312

Generator Dimensions: 112" X

42" X 111"

Price: Call us at 800-853-2073 for a quote

## **Engine Specs**

Make: John Deere

Year: 2008 Hours: 334

**Fuel Tank Capacity** 

(Gallons): 396
Fuel Tank Type:
Double Wall Base
Model #: 405HF285

Serial #:

PE405L057854