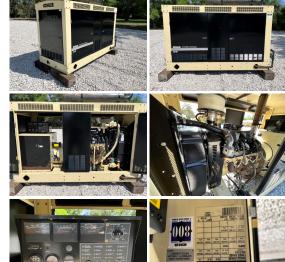

## **Generator Set Specs**

Unit#: 089693 Capacity: 95 kW Manufacturer: Kohler Enclosure Type: Enclosed

Voltage: 120/240 V Amps: 395 AMPS Hertz: 60 Hz

Circuit Breaker Amps: 250

**Phase:** Single-Phase **Location:** Jacksonville, FL

# of Leads: 4 Serial #: 2074985

Generator Weight LBS: 4500 Generator Dimensions: 106" X

46" X 74"

Price: Call us at 800-853-2073 for a quote

## **Engine Specs**

Make: GM Year: 2005 Hours: 457.3 Fuel Tank Type: Single Wall

**Serial #:** 8P1L11394

Model #: 8.1 L