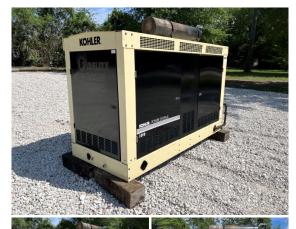

## **Generator Set Specs**

Unit#: 089693 Capacity: 95 kW Manufacturer: Kohler Enclosure Type: Enclosed

Voltage: 120/240 V Amps: 395 AMPS Hertz: 60 Hz

Circuit Breaker Amps: 250

**Phase:** Single-Phase **Location:** Jacksonville, FL

# of Leads: 4 Serial #: 2074985

Generator Weight LBS: 4500 Generator Dimensions: 106" X

46" X 74"

Price: Call us at 800-853-2073 for a quote

## **Engine Specs**

Make: GM Year: 2005 Hours: 457.3 Fuel Tank Type: Single Wall

**Serial #:** 8P1L11394

Model #: 8.1 L