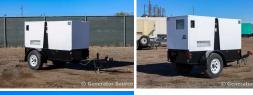

## Magnum - 45 kW - READY TO SHIP

## Generator Set Specs

Unit#: 089694 Capacity: 45 kW

Manufacturer: Magnum **Enclosure Type:** Enclosure

Mounted on Trailer

Voltage: VOLTAGE SELECTOR (Gallons): Approx.

SWITCH V

Amps: 225 AMPS Hertz: 60 Hz

Circuit Breaker Amps: 225

# of Leads: 12

Model #: MMG55F14

**Generator Weight LBS: 5000 Generator Dimensions:** 146 x

60 x 70

Price: Call us at 800-853-2073 for a quote