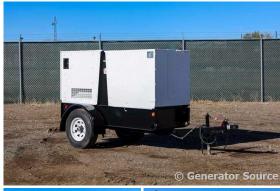

## Magnum - 45 kW - READY TO SHIP

## Generator Set Specs

Unit#: 089694 Capacity: 45 kW

Manufacturer: Magnum **Enclosure Type:** Enclosure

Mounted on Trailer

Voltage: VOLTAGE SELECTOR (Gallons): Approx.

SWITCH V

Amps: 225 AMPS Hertz: 60 Hz

Circuit Breaker Amps: 225

# of Leads: 12

Model #: MMG55F14

**Generator Weight LBS: 5000 Generator Dimensions:** 146 x

60 x 70

Price: Call us at 800-853-2073 for a quote