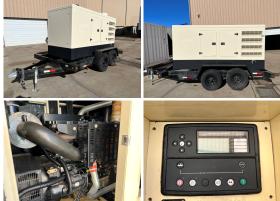

## **Generator Set Specs**

Unit#: 089695 Capacity: 155 kW

**Manufacturer:** Hipower HTW **Enclosure Type:** Sound

Attenuated Enclosure Mounted

on Trailer

Voltage: 277/480 V Amps: 233 AMPS

Hertz: 60 Hz

Circuit Breaker Amps: 600

# of Leads: 12 Model #: HPW-155 Serial #: 7118846

**Generator Weight LBS:** 10000 **Generator Dimensions:** 196 x

81 x 91

Price: Call us at 800-853-2073 for a quote

## **Engine Specs**

Make: Perkins Year: 2011 Hours: 144 Fuel Tank Type:

Double Wall Base

Model #: 1106DE66TA Serial #:

PJ38418\*U004798P