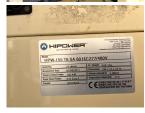

## **Generator Set Specs**

Unit#: 089695 Capacity: 155 kW

**Manufacturer:** Hipower HTW **Enclosure Type:** Sound

Attenuated Enclosure Mounted

on Trailer

Voltage: 277/480 V Amps: 233 AMPS

Hertz: 60 Hz

Circuit Breaker Amps: 600

# of Leads: 12 Model #: HPW-155 Serial #: 7118846

**Generator Weight LBS:** 10000 **Generator Dimensions:** 196 x

81 x 91

Price: Call us at 800-853-2073 for a quote