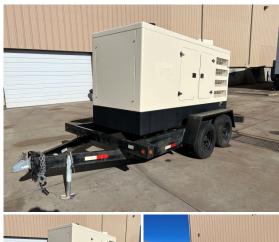

## **Generator Set Specs**

Unit#: 089695 Capacity: 155 kW

**Manufacturer:** Hipower HTW **Enclosure Type:** Sound

Attenuated Enclosure Mounted

on Trailer

Voltage: 277/480 V Amps: 233 AMPS

Hertz: 60 Hz

Circuit Breaker Amps: 600

**Phase:** Three-Phase **Location:** Brighton, CO

# of Leads: 12 Model #: HPW-155 Serial #: 7118846

**Generator Weight LBS:** 10000 **Generator Dimensions:** 196 x

81 x 91

Price: Call us at 800-853-2073 for a quote