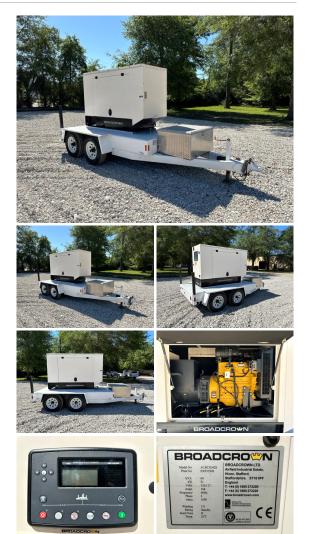

## **Generator Set Specs**

Unit#: 089696 Capacity: 51 kW

Manufacturer: Broadcrown Enclosure Type: Enclosure

Mounted on Trailer Amps: 168 AMPS Hertz: 60 Hz

Circuit Breaker Amps: 160

**Phase:** Three-Phase **Location:** Jacksonville, FL

# of Leads: 12

Model #: ACBCJD42S

Generator Dimensions: 92" X

37" X 66"

Price: Call us at 800-853-2073 for a quote

## **Engine Specs**

Make: John Deere

Year: 2006 Hours: 1800

**Fuel Tank Capacity** 

(Gallons): 398
Fuel Tank Type:
Double Wall Base
Model #: 503TF270

Serial #:

PE5030T096390