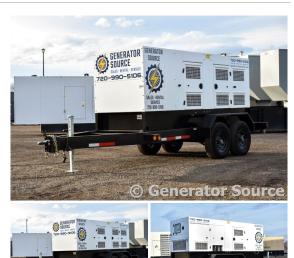

## Generator Set Specs

Unit#: 071050
Capacity: 175 kW
Manufacturer: SWP
Enclosure Type: Sound
Attenuated Enclosure Mounted

on Trailer

**Voltage:** 240 | 208 | 480 V **Amps:** 729 / 608 / 264 AMPS

Hertz: 60 Hz

# of Leads: 12 Model #: GS220 Serial #: 8883/1117

Generator Weight LBS: 10100 Generator Dimensions: 231"L

X 82"W X 87"H

Price: Call us at 800-853-2073 for a quote