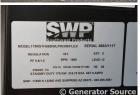

# of Leads: 12 Model #: GS220 Serial #: 8883/1117

Generator Weight LBS: 10100 Generator Dimensions: 231"L

X 82"W X 87"H

Price: Call us at 800-853-2073 for a quote

## **Engine Specs**

Make: Perkins Year: 2018 Hours: 1842 Fuel: Diesel

**Fuel Tank Capacity** 

(Gallons): 230 Fuel Tank Type: Double Wall Base Model #: 1106D-

E66TA

Serial #: R006018A