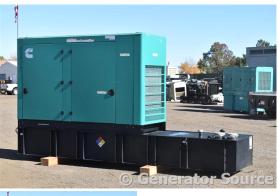

## **Generator Set Specs**

Unit#: 071222 Capacity: 200 kW

Manufacturer: Cummins

Hertz: 60 Hz

Phase: Three-Phase Location: Brighton, CO

Model #: C200D6D

**Serial #:** J220158695

**Generator Weight LBS:** 6000

## **Engine Specs**

Make: Cummins

**Year:** 2022 **Hours:** 0

Fuel Tank Type:
Double Wall Base
Model #: QSB7-G5

NR3

**Serial #:** 99007776