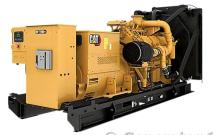

## Generator Set Specs

Unit#: 071238 Capacity: 1000 kW Manufacturer: Caterpillar Enclosure Type: Open Voltage: 277/480 V Hertz: 60 Hz Phase: Three-Phase Location: Brighton, CO Model #: C32 D1000GC

## **Engine Specs**

Year: 2022 Hours: 0 Fuel Tank Type: Double Wall Base

© Generator Source

Price: Call us at 800-853-2073 for a quote

The pricing displayed on our website is subject to change based on deinstallation costs, installation requirements, rigging/disposal, and any other situational variables, but we do try to keep it as up to date as possible.