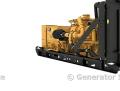

## Generator Set Specs

Unit#: 071238 Capacity: 1000 kW Manufacturer: Caterpillar Enclosure Type: Open Voltage: 277/480 V Hertz: 60 Hz Phase: Three-Phase Location: Brighton, CO Model #: C32 D1000GC

## **Engine Specs**

Year: 2022 Hours: 0 Fuel Tank Type: Double Wall Base

© Generator Source

Price: Call us at 800-853-2073 for a quote

The pricing displayed on our website is subject to change based on deinstallation costs, installation requirements, rigging/disposal, and any other situational variables, but we do try to keep it as up to date as possible.