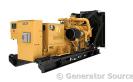

## Generator Set Specs

Unit#: 071238 Capacity: 1000 kW Manufacturer: Caterpillar Enclosure Type: Open Voltage: 277/480 V Hertz: 60 Hz Phase: Three-Phase Location: Brighton, CO Model #: C32 D1000GC

## **Engine Specs**

Year: 2022 Hours: 0 Fuel Tank Type: Double Wall Base

© Generator Source

Price: Call us at 800-853-2073 for a quote

The pricing displayed on our website is subject to change based on deinstallation costs, installation requirements, rigging/disposal, and any other situational variables, but we do try to keep it as up to date as possible.