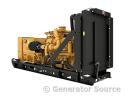

## Caterpillar - 1000 kW - UNAVAILABLE

## **Generator Set Specs**

Unit#: 071239 Capacity: 1000 kW

Manufacturer: Caterpillar Enclosure Type: Open Voltage: 277/480 V

Hertz: 60 Hz

Phase: Three-Phase Location: Brighton, CO Model #: C32 D1000GC

Price: Call us at 800-853-2073 for a quote