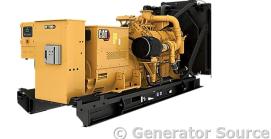

## Caterpillar - 1000 kW - UNAVAILABLE

## **Generator Set Specs**

Unit#: 071239 Capacity: 1000 kW

Manufacturer: Caterpillar Enclosure Type: Open Voltage: 277/480 V

Hertz: 60 Hz

Phase: Three-Phase Location: Brighton, CO Model #: C32 D1000GC

Price: Call us at 800-853-2073 for a quote