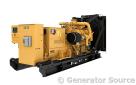

## Caterpillar - 1000 kW - UNAVAILABLE

## **Generator Set Specs**

Unit#: 071239 Capacity: 1000 kW

Manufacturer: Caterpillar Enclosure Type: Open Voltage: 277/480 V

Hertz: 60 Hz

Phase: Three-Phase Location: Brighton, CO Model #: C32 D1000GC

Price: Call us at 800-853-2073 for a quote