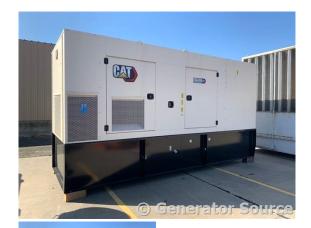

## Caterpillar - 600 kW - UNAVAILABLE

## **Generator Set Specs**

Unit#: 071249 Capacity: 600 kW Manufacturer: Caterpillar Enclosure Type: Sound Attenuated Enclosure Voltage: 277/480 V Phase: Three-Phase Location: Brighton, CO

## **Engine Specs**

Year: 2021 Hours: 0 Fuel Tank Type: **Double Wall Base** 