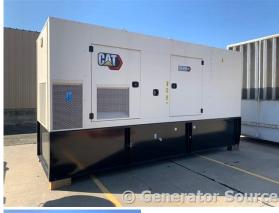

## Caterpillar - 600 kW - UNAVAILABLE

## **Generator Set Specs**

Unit#: 071250 Capacity: 600 kW

Manufacturer: Caterpillar Enclosure Type: Sound Attenuated Enclosure Voltage: 277/480 V Phase: Three-Phase

Location: Brighton, CO

Price: Call us at 800-853-2073 for a quote

## **Engine Specs**

**Year:** 2021 **Hours:** 0

Fuel Tank Type: Double Wall Base