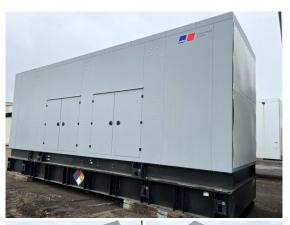

## **Generator Set Specs**

Unit#: 071261
Capacity: 1000 kW
Manufacturer: MTU
Enclosure Type: Sound
Attenuated Enclosure
Voltage: 277/480 V
Amps: 1504 AMPS

Hertz: 60 Hz

Circuit Breaker Amps: 1600

Phase: Three-Phase Location: Brighton, CO

# of Leads: 6

Generator Weight LBS: 40500 Generator Dimensions: 301 x

107 x 156

Price: Call us at 800-853-2073 for a quote

## **Engine Specs**

Make: MTU

Year: 2022 Hours: 0 Fuel Tank Capacity (Gallons): 2200

(Gallons): 2200 Fuel Tank Type: Double Wall Base

Model #:

16V2000G86S

Serial #: