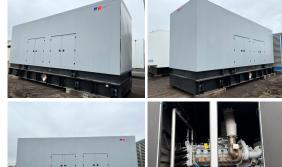

## **Generator Set Specs**

Unit#: 071261
Capacity: 1000 kW
Manufacturer: MTU
Enclosure Type: Sound
Attenuated Enclosure
Voltage: 277/480 V
Amps: 1504 AMPS

Hertz: 60 Hz

Circuit Breaker Amps: 1600

Phase: Three-Phase Location: Brighton, CO

# of Leads: 6

Generator Weight LBS: 40500 Generator Dimensions: 301 x

107 x 156

Price: Call us at 800-853-2073 for a quote

## **Engine Specs**

Make: MTU

Year: 2022 Hours: 0 Fuel Tank Capacity (Gallons): 2200

(Gallons): 2200 Fuel Tank Type: Double Wall Base

Model #:

16V2000G86S

Serial #: