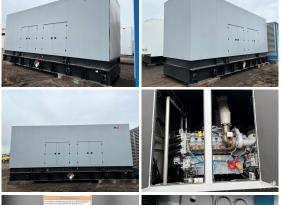

## **Generator Set Specs**

Unit#: 071263
Capacity: 1000 kW
Manufacturer: MTU
Enclosure Type: Sound
Attenuated Enclosure
Voltage: 277/480 V
Amps: 1504 AMPS

Hertz: 60 Hz

Circuit Breaker Amps: 1600

**Phase:** Three-Phase **Location:** Brighton, CO

# of Leads: 6 Model #: DS1000 Serial #: 95020501447

**Generator Weight LBS:** 40600 **Generator Dimensions:** 301 x

107 x 156

Price: Call us at 800-853-2073 for a quote

## **Engine Specs**

Make: MTU Year: 2022 Hours: 0 Fuel Tank Capacity (Gallons): 2200

(Gallons): 2200 Fuel Tank Type: Double Wall Base

Model #:

16V2000G86S

**Serial #:** 5452000843