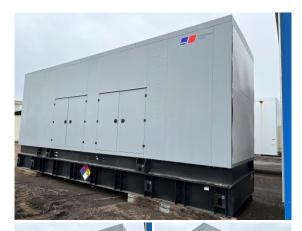

## **Generator Set Specs**

Unit#: 071263
Capacity: 1000 kW
Manufacturer: MTU
Enclosure Type: Sound
Attenuated Enclosure
Voltage: 277/480 V
Amps: 1504 AMPS

Hertz: 60 Hz

Circuit Breaker Amps: 1600

**Phase:** Three-Phase **Location:** Brighton, CO

# of Leads: 6 Model #: DS1000 Serial #: 95020501447

**Generator Weight LBS:** 40600 **Generator Dimensions:** 301 x

107 x 156

Price: Call us at 800-853-2073 for a quote

## **Engine Specs**

Make: MTU Year: 2022 Hours: 0 Fuel Tank Capacity (Gallons): 2200

(Gallons): 2200 Fuel Tank Type: Double Wall Base

Model #:

16V2000G86S

**Serial #:** 5452000843