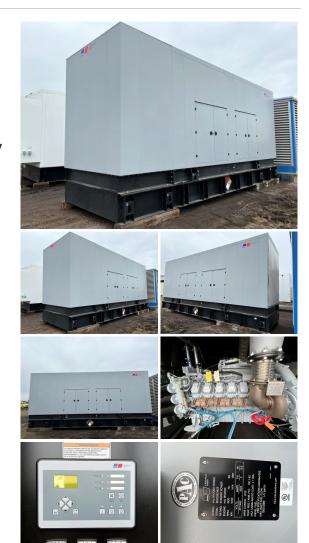

## MTU - 1000 kW - UNAVAILABLE

**Generator Set Specs** Unit#: 071264 Capacity: 1000 kW Manufacturer: MTU **Enclosure Type:** Sound Attenuated Enclosure Voltage: 277/480 V **Amps:** 1504 AMPS Hertz: 60 Hz Circuit Breaker Amps: 1600 Phase: Three-Phase Location: Brighton, CO # of Leads: 6 Model #: DS1000 Serial #: 95020501405 Generator Weight LBS: 39000 Generator Dimensions: 301 x 107 x 156

## **Engine Specs**

Make: MTU Year: 2022 Hours: 0 Fuel Tank Capacity (Gallons): 22000 Fuel Tank Type: Double Wall Base Model #: 16V2000G86S Serial #: 5452000766

Price: Call us at 800-853-2073 for a quote