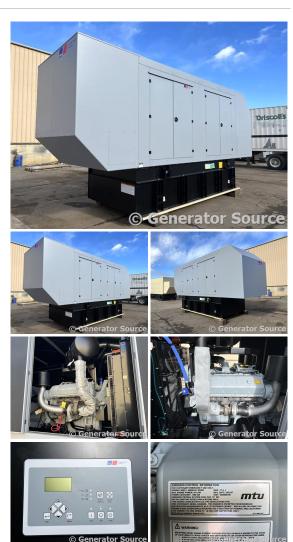

## MTU - 500 kW - UNAVAILABLE

## Generator Set Specs

Unit#: 071265 Capacity: 500 kW Manufacturer: MTU **Enclosure Type:** Sound Attenuated Enclosure Voltage: 277/480 V Amps: 751 AMPS Hertz: 60 Hz Circuit Breaker Amps: 800 Phase: Three-Phase Location: Brighton, CO # of Leads: 12 Model #: DS500 Serial #: 95010501305 Generator Weight LBS: 17000 **Generator Dimensions:** 274 x 90 x 129

## **Engine Specs**

Year: 2022 Hours: 0 Fuel Tank Capacity (Gallons): 1000 Fuel Tank Type: Double Wall Base