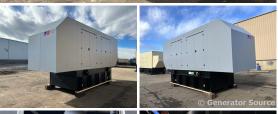

## **Generator Set Specs**

Unit#: 071267

Capacity: 500 kW

Manufacturer: MTU

Enclosure Type: Sound

Attenuated Enclosure

Fig. 1267

Yellow 1267

Attenuated Enclosure

Amps: 751 AMPS Hertz: 60 Hz

Voltage: 277/480 V

Circuit Breaker Amps: 800

Phase: Three-Phase Location: Brighton, CO

# of Leads: 12 Model #: DS500

**Generator Weight LBS:** 18000 **Generator Dimensions:** 274 x

90 x 129

Price: Call us at 800-853-2073 for a quote