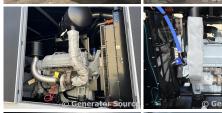

## MTU - 500 kW - UNAVAILABLE

## **Generator Set Specs**

Unit#: 071267

Capacity: 500 kW

Manufacturer: MTU

Enclosure Type: Sound

Attenuated Enclosure

Fig. 1267

Yellow 1267

Attenuated Enclosure

Amps: 751 AMPS Hertz: 60 Hz

Voltage: 277/480 V

Circuit Breaker Amps: 800

Phase: Three-Phase Location: Brighton, CO

# of Leads: 12 Model #: DS500

**Generator Weight LBS:** 18000 **Generator Dimensions:** 274 x

90 x 129

Price: Call us at 800-853-2073 for a quote

## **Engine Specs**

Year: 2022 Hours: 0 Fuel Tank Capacity (Gallons): 1000













## Generator Source thoroughly tests all of our products!

The pricing displayed on our website is subject to change based on deinstallation costs, installation requirements, rigging/disposal, and any other situational variables, but we do try to keep it as up to date as possible.

Copyright © Generator Source. All Rights Reserved. Caterpillar, Detroit, Cummins, Perkins, SDMO, and all other brand names are trademarks of their individual prospective companies.