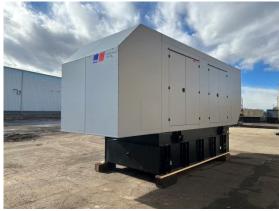

## **Generator Set Specs**

Unit#: 071267

Capacity: 500 kW

Manufacturer: MTU

Enclosure Type: Sound

Attenuated Enclosure

Fig. 1267

Yellow 1267

Attenuated Enclosure

Amps: 751 AMPS Hertz: 60 Hz

Voltage: 277/480 V

Circuit Breaker Amps: 800

Phase: Three-Phase Location: Brighton, CO

# of Leads: 12 Model #: DS500

**Generator Weight LBS:** 18000 **Generator Dimensions:** 274 x

90 x 129

Price: Call us at 800-853-2073 for a quote