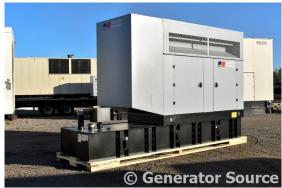

## **Generator Set Specs**

Unit#: 071269 Make: John Deere

Capacity: 200 kW Year: 2022 Manufacturer: MTU Hours: 0

**Hertz:** 60 Hz **Fuel Tank Type: Phase:** Three-Phase Double Wall Base

 Location: Brighton, CO
 Model #:

 Model #: DS200
 6068HF685

 Serial #: 95090503779
 Serial #:

Generator Weight LBS: 7000 PE6058N022010

Price: Call us at 800-853-2073 for a quote