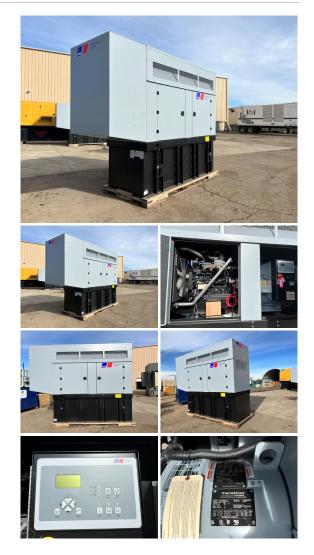

## **Generator Set Specs**

Unit#: 071270 Make: John Deere

Capacity: 200 kW Year: 2022 Manufacturer: MTU Hours: 0

**Hertz:** 60 Hz **Fuel Tank Type: Phase:** Three-Phase Double Wall Base

Location: Brighton, CO Model #:
Model #: DS200 6068HF685
Generator Weight LBS: 7000 Serial #: