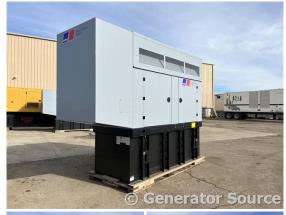

## Generator Set Specs

Unit#: 071271
Capacity: 200 kW
Manufacturer: MTU
Enclosure Type: Sound
Attenuated Enclosure
Voltage: 120/208 V
Amps: 694 AMPS

Hertz: 60 Hz Circuit Breaker Amps: 400

Phase: Three-Phase Location: Brighton, CO

# of Leads: 12

Model #: MTU 6R0113 DS200

**Serial #:** 95090503781

**Generator Weight LBS:** 7000 **Generator Dimensions:** 147 x

52 x 118

Price: Call us at 800-853-2073 for a quote