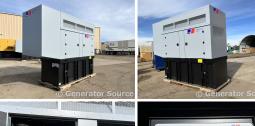

## Generator Set Specs

Unit#: 071271
Capacity: 200 kW
Manufacturer: MTU
Enclosure Type: Sound
Attenuated Enclosure
Voltage: 120/208 V
Amps: 694 AMPS

Hertz: 60 Hz Circuit Breaker Amps: 400

Phase: Three-Phase Location: Brighton, CO

# of Leads: 12

Model #: MTU 6R0113 DS200

**Serial #:** 95090503781

**Generator Weight LBS:** 7000 **Generator Dimensions:** 147 x

52 x 118

Price: Call us at 800-853-2073 for a quote