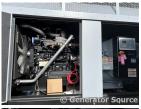

## **Engine Specs**

Make: John Deere

**Year:** 2022 **Hours:** 1

**Fuel Tank Capacity** 

(Gallons): 375
Fuel Tank Type:
Double Wall Base

Model #: 6068HFG85 Serial #:

PE6068N023763