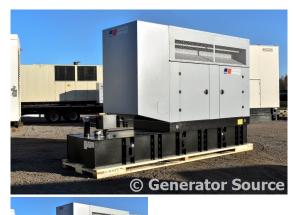

## Generator Set Specs

Unit#: 071272 Capacity: 200 kW Manufacturer: MTU Hertz: 60 Hz Phase: Three-Phase Location: Brighton, CO Model #: DS200 Generator Weight LBS: 7000

## **Engine Specs**

Make: John Deere Year: 2022 Hours: 0 Fuel Tank Type: Double Wall Base Model #: 6068HF685 Serial #:

Price: Call us at 800-853-2073 for a quote