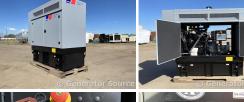

## Generator Set Specs

Unit#: 071274
Capacity: 60 kW
Manufacturer: MTU
Enclosure Type: Sound
Attenuated Enclosure
Voltage: 120/208 V

Amps: 208 AMPS Hertz: 60 Hz

Circuit Breaker Amps: 250

Phase: Three-Phase Location: Brighton, CO

# of Leads: 12 Model #: DS60

**Serial #:** 95090503772

**Generator Weight LBS:** 4000 **Generator Dimensions:** 104 x

45 x 100

Price: Call us at 800-853-2073 for a quote

## **Engine Specs**

Make: John Deere

**Year:** 2022 **Hours:** 0

**Fuel Tank Capacity** 

(Gallons): 194

approx

Fuel Tank Type:

Double Wall Base