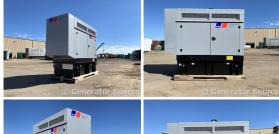

## Generator Set Specs

Unit#: 071274
Capacity: 60 kW
Manufacturer: MTU
Enclosure Type: Sound
Attenuated Enclosure
Voltage: 120/208 V

Amps: 208 AMPS Hertz: 60 Hz

Circuit Breaker Amps: 250

Phase: Three-Phase Location: Brighton, CO

# of Leads: 12 Model #: DS60

**Serial #:** 95090503772

**Generator Weight LBS:** 4000 **Generator Dimensions:** 104 x

45 x 100

Price: Call us at 800-853-2073 for a quote