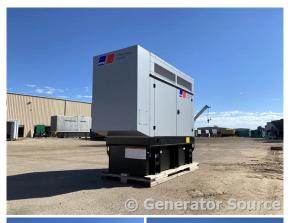

## Generator Set Specs

Unit#: 071274
Capacity: 60 kW
Manufacturer: MTU
Enclosure Type: Sound
Attenuated Enclosure
Voltage: 120/208 V

Amps: 208 AMPS Hertz: 60 Hz

Circuit Breaker Amps: 250

Phase: Three-Phase Location: Brighton, CO

# of Leads: 12 Model #: DS60

**Serial #:** 95090503772

**Generator Weight LBS:** 4000 **Generator Dimensions:** 104 x

45 x 100

Price: Call us at 800-853-2073 for a quote