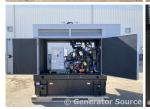

## **Engine Specs**

**Year:** 2022 **Hours:** 0

**Fuel Tank Capacity** 

(Gallons): 194 Fuel Tank Type: Double Wall Base