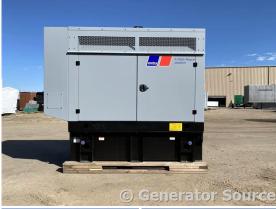

## **Generator Set Specs**

Unit#: 071275
Capacity: 60 kW
Manufacturer: MTU
Enclosure Type: Sound
Attenuated Enclosure
Voltage: 120/208 V

Amps: 208 AMPS Hertz: 60 Hz

Circuit Breaker Amps: 250

Phase: Three-Phase Location: Brighton, CO

**# of Leads:** 12 **Model #:** DS60

**Generator Weight LBS:** 4000 **Generator Dimensions:** 103 x

44 x 103

Price: Call us at 800-853-2073 for a quote

## **Engine Specs**

**Year:** 2022 **Hours:** 0

**Fuel Tank Capacity** 

(Gallons): 194 Fuel Tank Type: Double Wall Base