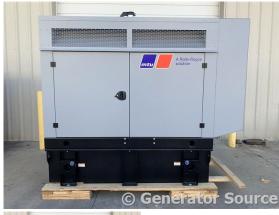

## **Generator Set Specs**

Unit#: 071276
Capacity: 60 kW
Manufacturer: MTU
Enclosure Type: Sound
Attenuated Enclosure

Voltage: 120/208 V Amps: 208 AMPS Hertz: 60 Hz

Circuit Breaker Amps: 250

Phase: Three-Phase Location: Brighton, CO

# of Leads: 12 Model #: DS60

Serial #: 95090503776

**Generator Weight LBS:** 4000 **Generator Dimensions:** 104 x

44 x 103

Price: Call us at 800-853-2073 for a quote

## **Engine Specs**

Year: 2022 Hours: 0

Fuel Tank Capacity (Gallons): Approx

194

Fuel Tank Type: Double Wall Base