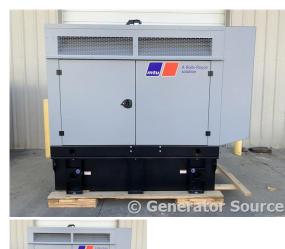

## MTU - 60 kW - UNAVAILABLE

Generator Set Specs

Unit#: 071277 Capacity: 60 kW Manufacturer: MTU Enclosure Type: Sound Attenuated Enclosure Voltage: 120/208 V Amps: 208 AMPS Hertz: 60 Hz Circuit Breaker Amps: 250 Phase: Three-Phase Location: Brighton, CO # of Leads: 12 Model #: DS60 Serial #: 95090503774 Generator Weight LBS: 4000 Generator Dimensions: 114 x 45 x 100

**Engine Specs** 

Make: John Deere Year: 2022 Hours: 0 Fuel Tank Capacity (Gallons): Approx 194 Fuel Tank Type: Double Wall Base Model #: 4045HF280 Serial #: PE4045N039523

Price: Call us at 800-853-2073 for a quote