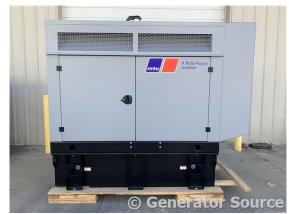

## Generator Set Specs

Unit#: 071278 Capacity: 60 kW Manufacturer: MTU **Enclosure Type:** Sound Attenuated Enclosure Voltage: 120/208 V Amps: 208 AMPS Hertz: 60 Hz Circuit Breaker Amps: 250 Phase: Three-Phase Location: Brighton, CO # of Leads: 12 Model #: DS60 Serial #: 95090503770 Generator Weight LBS: 4000 Generator Dimensions: 104 x 44 x 103

## **Engine Specs**

Year: 2022 Hours: 0 Fuel Tank Capacity (Gallons): Approx 194 Fuel Tank Type: Double Wall Base

Price: Call us at 800-853-2073 for a quote