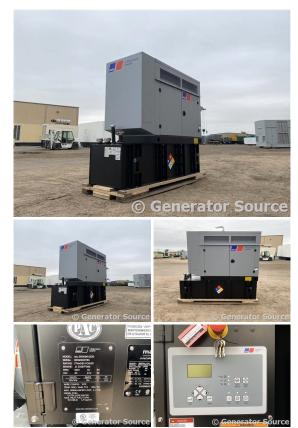

## MTU - 30 kW - UNAVAILABLE

**Generator Set Specs** Unit#: 071281 Capacity: 30 kW Manufacturer: MTU **Enclosure Type:** Sound Attenuated Enclosure Voltage: 120/208 V Amps: 104 AMPS Hertz: 60 Hz Circuit Breaker Amps: 150 Phase: Three-Phase Location: Brighton, CO # of Leads: 12 Model #: DS30 Generator Weight LBS: 4000 Generator Dimensions: 109 x 40 x 105

## **Engine Specs**

Make: John Deere Year: 2022 Hours: 0 Fuel Tank Capacity (Gallons): 70 Fuel Tank Type: Double Wall Base

Price: Call us at 800-853-2073 for a quote