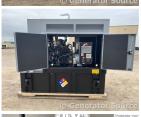

## **Generator Set Specs**

Unit#: 071282
Capacity: 30 kW
Manufacturer: MTU
Enclosure Type: Sound
Attenuated Enclosure

Amps: 104 AMPS Hertz: 60 Hz

Voltage: 120/208 V

Circuit Breaker Amps: 150

Phase: Three-Phase Location: Brighton, CO

# of Leads: 12 Model #: DS30

**Serial #:** 95090503761

**Generator Weight LBS:** 4000 **Generator Dimensions:** 109 x

40 x 105

Price: Call us at 800-853-2073 for a quote

## **Engine Specs**

Make: John Deere

**Year:** 2022 **Hours:** 0

**Fuel Tank Capacity** 

(Gallons): 70
Fuel Tank Type:
Double Wall Base