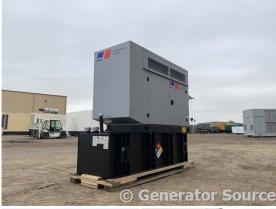

## **Generator Set Specs**

Unit#: 071282
Capacity: 30 kW
Manufacturer: MTU
Enclosure Type: Sound
Attenuated Enclosure

Amps: 104 AMPS Hertz: 60 Hz

Voltage: 120/208 V

Circuit Breaker Amps: 150

Phase: Three-Phase Location: Brighton, CO

# of Leads: 12 Model #: DS30

**Serial #:** 95090503761

**Generator Weight LBS:** 4000 **Generator Dimensions:** 109 x

40 x 105

Price: Call us at 800-853-2073 for a quote

## **Engine Specs**

Make: John Deere

**Year:** 2022 **Hours:** 0

**Fuel Tank Capacity** 

(Gallons): 70
Fuel Tank Type:
Double Wall Base