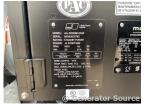

# of Leads: 12 Model #: DS30

**Serial #:** 95090503761

**Generator Weight LBS:** 4000 **Generator Dimensions:** 109 x

40 x 105

Price: Call us at 800-853-2073 for a quote

## **Engine Specs**

Make: John Deere

**Year:** 2022 **Hours:** 0

**Fuel Tank Capacity** 

(Gallons): 70
Fuel Tank Type:
Double Wall Base