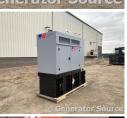

## **Generator Set Specs**

Unit#: 071282
Capacity: 30 kW
Manufacturer: MTU
Enclosure Type: Sound
Attenuated Enclosure

Amps: 104 AMPS Hertz: 60 Hz

Voltage: 120/208 V

Circuit Breaker Amps: 150

Phase: Three-Phase Location: Brighton, CO

# of Leads: 12 Model #: DS30

**Serial #:** 95090503761

**Generator Weight LBS:** 4000 **Generator Dimensions:** 109 x

40 x 105

Price: Call us at 800-853-2073 for a quote

## **Engine Specs**

Make: John Deere

**Year:** 2022 **Hours:** 0

**Fuel Tank Capacity** 

(Gallons): 70
Fuel Tank Type:
Double Wall Base