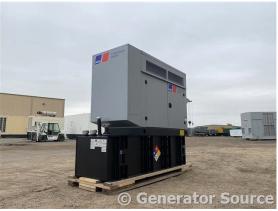

## **Generator Set Specs**

Unit#: 071283 Capacity: 30 kW Manufacturer: MTU Enclosure Type: Sound

Attenuated Enclosure Voltage: 120/208 V Amps: 104 AMPS

Hertz: 60 Hz

Circuit Breaker Amps: 150

Phase: Three-Phase Location: Brighton, CO

# of Leads: 12

**Generator Weight LBS:** 4000 **Generator Dimensions:** 109 x

40 x 105

Price: Call us at 800-853-2073 for a quote

## **Engine Specs**

Make: John Deere

**Year:** 2022 **Hours:** 0

**Fuel Tank Capacity** 

(Gallons): 70
Fuel Tank Type:
Double Wall Base