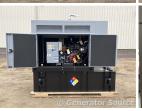

## **Engine Specs**

Make: John Deere

**Year:** 2022 **Hours:** 0

**Fuel Tank Capacity** 

(Gallons): 70
Fuel Tank Type:
Double Wall Base