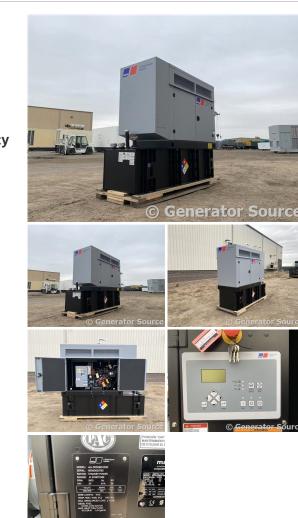

## MTU - 30 kW - UNAVAILABLE

**Generator Set Specs** Unit#: 071284 Capacity: 30 kW Manufacturer: MTU **Enclosure Type:** Sound Attenuated Enclosure Voltage: 120/208 V Amps: 104 AMPS Hertz: 60 Hz Circuit Breaker Amps: 150 Phase: Three-Phase Location: Brighton, CO # of Leads: 12 Model #: DS30 Serial #: 95090503760 Generator Weight LBS: 4000 Generator Dimensions: 109 x 40 x 105

## **Engine Specs**

Make: John Deere Year: 2022 Hours: 0 Fuel Tank Capacity (Gallons): 70 Fuel Tank Type: Double Wall Base