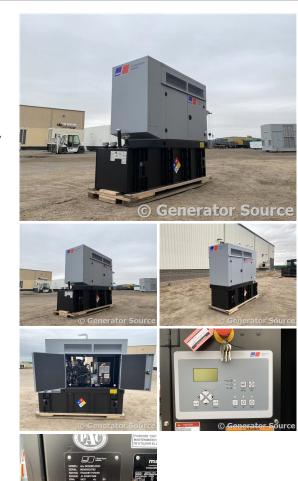

## MTU - 30 kW - UNAVAILABLE

Generator Set Specs

Unit#: 071285 Capacity: 30 kW Manufacturer: MTU **Enclosure Type:** Sound Attenuated Enclosure Voltage: 120/208 V Amps: 104 AMPS Hertz: 60 Hz Circuit Breaker Amps: 150 Phase: Three-Phase Location: Brighton, CO # of Leads: 12 Model #: 3R0096 DS30 Serial #: 95090503762 Generator Weight LBS: 4000 Generator Dimensions: 109 x 40 x 105

## Engine Specs

Make: John Deere Year: 2021 Hours: 0 Fuel Tank Capacity (Gallons): 70 Fuel Tank Type: Double Wall Base Model #: 3029TFG89 Serial #: CD3029L330061

Price: Call us at 800-853-2073 for a quote