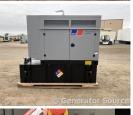

## **Generator Set Specs**

Unit#: 071286
Capacity: 30 kW
Manufacturer: MTU
Enclosure Type: Sound

Attenuated Enclosure Voltage: 120/208 V Amps: 104 AMPS

Hertz: 60 Hz

Circuit Breaker Amps: 150

Phase: Three-Phase Location: Brighton, CO

# of Leads: 12 Model #: DS30

**Generator Weight LBS:** 4000 **Generator Dimensions:** 109 x

40 x 105

Price: Call us at 800-853-2073 for a quote

## **Engine Specs**

Make: John Deere

**Year:** 2022 **Hours:** 0

**Fuel Tank Capacity** 

(Gallons): 70
Fuel Tank Type:
Double Wall Base