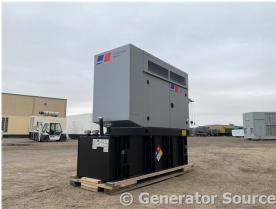

## **Generator Set Specs**

Unit#: 071286
Capacity: 30 kW
Manufacturer: MTU
Enclosure Type: Sound

Attenuated Enclosure Voltage: 120/208 V Amps: 104 AMPS

Hertz: 60 Hz

Circuit Breaker Amps: 150

Phase: Three-Phase Location: Brighton, CO

# of Leads: 12 Model #: DS30

**Generator Weight LBS:** 4000 **Generator Dimensions:** 109 x

40 x 105

Price: Call us at 800-853-2073 for a quote

## **Engine Specs**

Make: John Deere

**Year:** 2022 **Hours:** 0

**Fuel Tank Capacity** 

(Gallons): 70
Fuel Tank Type:
Double Wall Base