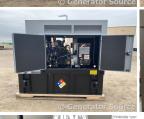

## **Generator Set Specs**

Unit#: 071286
Capacity: 30 kW
Manufacturer: MTU
Enclosure Type: Sound

Attenuated Enclosure Voltage: 120/208 V Amps: 104 AMPS

Hertz: 60 Hz

Circuit Breaker Amps: 150

Phase: Three-Phase Location: Brighton, CO

# of Leads: 12 Model #: DS30

**Generator Weight LBS:** 4000 **Generator Dimensions:** 109 x

40 x 105

Price: Call us at 800-853-2073 for a quote

## **Engine Specs**

Make: John Deere

**Year:** 2022 **Hours:** 0

**Fuel Tank Capacity** 

(Gallons): 70
Fuel Tank Type:
Double Wall Base