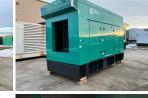

## Generator Set Specs

Unit#: 071293 Capacity: 300 kW Manufacturer: Cummins **Enclosure Type:** Sound Attenuated Enclosure Voltage: 277/480 V Amps: 451 AMPS Hertz: 60 Hz Circuit Breaker Amps: 600 Phase: Three-Phase Location: Brighton, CO # of Leads: 12 Model #: DQDAC 2220249 Generator Weight LBS: 12000 Generator Dimensions: 190 x 86 x 117