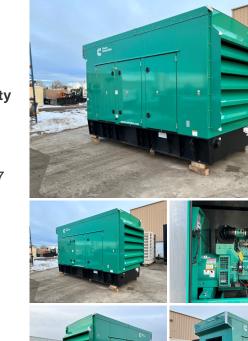

## Generator Set Specs

Unit#: 071293 Capacity: 300 kW Manufacturer: Cummins **Enclosure Type:** Sound Attenuated Enclosure Voltage: 277/480 V Amps: 451 AMPS Hertz: 60 Hz Circuit Breaker Amps: 600 Phase: Three-Phase Location: Brighton, CO # of Leads: 12 Model #: DQDAC 2220249 Generator Weight LBS: 12000 Generator Dimensions: 190 x 86 x 117

## **Engine Specs**

Make: Cummins Hours: 0 Fuel Tank Capacity (Gallons): 619 Fuel Tank Type: Double Wall Base Model #: QSL9-G7 Serial #: