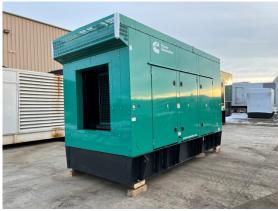

## Generator Set Specs

Unit#: 071294 Capacity: 300 kW

Manufacturer: Cummins Enclosure Type: Sound Attenuated Enclosure Voltage: 277/480 V Amps: 451 AMPS

Hertz: 60 Hz

Circuit Breaker Amps: 600

**Phase:** Three-Phase **Location:** Brighton, CO

# of Leads: 12

Model #: DQDAC 2220249

**Serial #:** A230191049

**Generator Weight LBS:** 12000 **Generator Dimensions:** 190 x

86 x 115

Price: Call us at 800-853-2073 for a quote

## **Engine Specs**

Make: Cummins

(Gallons): 619

**Year:** 2023 **Hours:** 0

**Fuel Tank Capacity** 

Fuel Tank Type: Double Wall Base Model #: QSL9-G7 Serial #: 99054536