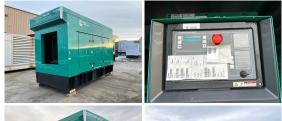

## Generator Set Specs

Unit#: 071294 Capacity: 300 kW

Manufacturer: Cummins Enclosure Type: Sound Attenuated Enclosure Voltage: 277/480 V Amps: 451 AMPS

Hertz: 60 Hz

Circuit Breaker Amps: 600

**Phase:** Three-Phase **Location:** Brighton, CO

# of Leads: 12

Model #: DQDAC 2220249

**Serial #:** A230191049

**Generator Weight LBS:** 12000 **Generator Dimensions:** 190 x

86 x 115

Price: Call us at 800-853-2073 for a quote

## **Engine Specs**

Make: Cummins

(Gallons): 619

**Year:** 2023 **Hours:** 0

**Fuel Tank Capacity** 

Fuel Tank Type: Double Wall Base Model #: QSL9-G7 Serial #: 99054536