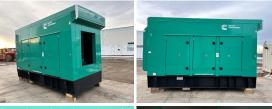

## Generator Set Specs

Unit#: 071294 Capacity: 300 kW

Manufacturer: Cummins Enclosure Type: Sound Attenuated Enclosure Voltage: 277/480 V Amps: 451 AMPS

Hertz: 60 Hz

Circuit Breaker Amps: 600

**Phase:** Three-Phase **Location:** Brighton, CO

# of Leads: 12

Model #: DQDAC 2220249

**Serial #:** A230191049

**Generator Weight LBS:** 12000 **Generator Dimensions:** 190 x

86 x 115

Price: Call us at 800-853-2073 for a quote

## **Engine Specs**

Make: Cummins

(Gallons): 619

**Year:** 2023 **Hours:** 0

**Fuel Tank Capacity** 

Fuel Tank Type: Double Wall Base Model #: QSL9-G7 Serial #: 99054536