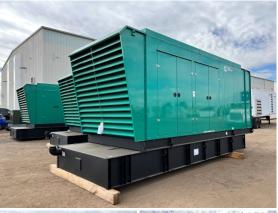

## **Generator Set Specs**

Unit#: 071297 Capacity: 1000 kW Manufacturer: Cummins Enclosure Type: Sound Attenuated Enclosure Voltage: 277/480 V Amps: 1503.5 AMPS

Hertz: 60 Hz

Circuit Breaker Amps: 1600

Phase: Three-Phase Location: Brighton, CO

# of Leads: 12

Model #: DQFAD-2240242

Serial #: 1230263005

**Generator Weight LBS:** 32000 **Generator Dimensions:** 328 x

102 x 144

Price: Call us at 800-853-2073 for a quote

## **Engine Specs**

Make: Cummins Year: 2023

Hours: 0

Fuel Tank Capacity (Gallons): 2042 Fuel Tank Type: Double Wall Base

Model #: QST30-G5

-NR2

Serial #: 37290372