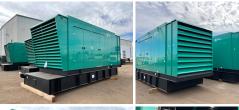

## **Generator Set Specs**

Unit#: 071297 Capacity: 1000 kW Manufacturer: Cummins Enclosure Type: Sound Attenuated Enclosure Voltage: 277/480 V Amps: 1503.5 AMPS

Hertz: 60 Hz

Circuit Breaker Amps: 1600

Phase: Three-Phase Location: Brighton, CO

# of Leads: 12

Model #: DQFAD-2240242

Serial #: 1230263005

**Generator Weight LBS:** 32000 **Generator Dimensions:** 328 x

102 x 144

Price: Call us at 800-853-2073 for a quote

## **Engine Specs**

Make: Cummins Year: 2023

Hours: 0

Fuel Tank Capacity (Gallons): 2042 Fuel Tank Type: Double Wall Base

Model #: QST30-G5

-NR2

Serial #: 37290372