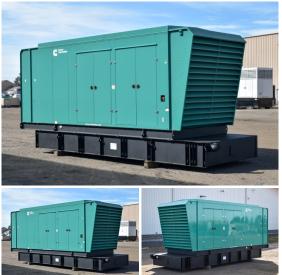

## **Generator Set Specs**

Unit#: 071298
Capacity: 1000 kW
Manufacturer: Cummins
Enclosure Type: Sound
Attenuated Enclosure
Voltage: 277/480 V
Amps: 1504 AMPS

Circuit Breaker Amps: 1600

Phase: Three-Phase Location: Brighton, CO

# of Leads: 12

Hertz: 60 Hz

Model #: DQFAD-2240242

Serial #: K230290703

**Generator Weight LBS:** 30000 **Generator Dimensions:** 328 x

102 x 144

Price: Call us at 800-853-2073 for a quote

## **Engine Specs**

Make: Cummins Year: 2023

Hours: 0

Fuel Tank Capacity (Gallons): 2042 Fuel Tank Type: Double Wall Base

Model #: QST30-G5

NR2

Serial #: 37290258