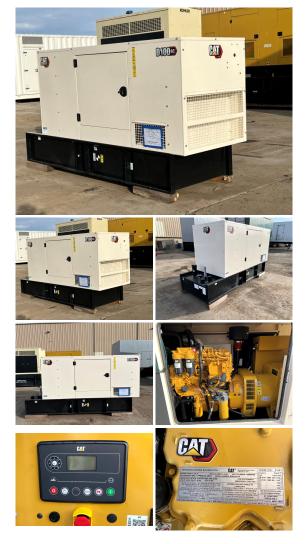

## Caterpillar - 100 kW - UNAVAILABLE

## Generator Set Specs

Unit#: 071309 Capacity: 100 kW Manufacturer: Caterpillar Enclosure Type: Sound Attenuated Enclosure Voltage: 120/208 V Amps: 347 AMPS Hertz: 60 Hz Circuit Breaker Amps: 400 Phase: Three-Phase Location: Brighton, CO # of Leads: 12 Model #: D100GC Serial #: CAT0D100KT9600379 **Generator Weight LBS: 5000** Generator Dimensions: 128 x 44 x71

## Engine Specs

Make: Caterpillar Year: 2022 Hours: 0 Fuel Tank Capacity (Gallons): 203 Fuel Tank Type: Double Wall Base Model #: C4.4 Serial #: E5G12814

Price: Call us at 800-853-2073 for a quote