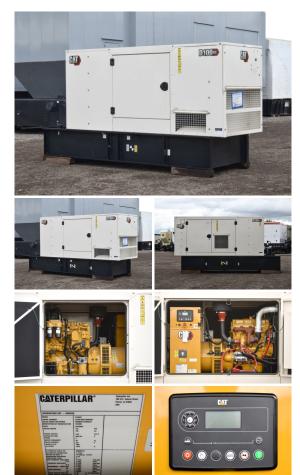

## Caterpillar - 100 kW - UNAVAILABLE

## Generator Set Specs

Unit#: 071311 Capacity: 100 kW Manufacturer: Caterpillar Enclosure Type: Sound Attenuated Enclosure Voltage: 120/208 V Amps: 347 AMPS Hertz: 60 Hz Circuit Breaker Amps: 400 Phase: Three-Phase Location: Brighton, CO # of Leads: 12 Model #: D100GC Serial #: CAT0D100CT9600359 **Generator Weight LBS: 5000** Generator Dimensions: 128 x 44 x71

## Engine Specs

Make: Caterpillar Year: 2022 Hours: 0 Fuel Tank Capacity (Gallons): 203 Fuel Tank Type: Double Wall Base Model #: C4.4 Serial #: E5G12262

Price: Call us at 800-853-2073 for a quote