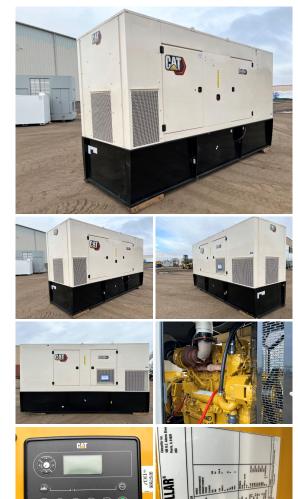

## Caterpillar - 500 kW - UNAVAILABLE

## Generator Set Specs

Unit#: 071317 Capacity: 500 kW Manufacturer: Caterpillar Enclosure Type: Sound Attenuated Enclosure Voltage: 277/480 V Amps: 752 AMPS Hertz: 60 Hz Circuit Breaker Amps: 800 Phase: Three-Phase Location: Brighton, CO # of Leads: 6 Model #: D500GC Serial #: CAT0D500ERK500222 Generator Weight LBS: 12000 Generator Dimensions: 190 x 64 x 105

## **Engine Specs**

Make: Caterpillar Year: 2022 Hours: 0 Fuel Tank Capacity (Gallons): 878 Fuel Tank Type: Double Wall Base Model #: C15 Serial #: FTE04742

Price: Call us at 800-853-2073 for a quote